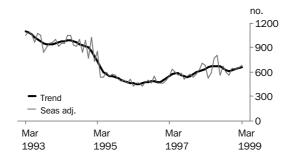

VALUE OF NON-RESIDENTIAL BUILDING

The trend has fallen by 11.9% over the last three months but is still 51.2% above the level of a year ago.

TOTAL DWELLING UNITS

The trend has increased by 8.1% over the last four months to be 3.5% above the level of a year ago. It will take a fall in the seasonally adjusted estimate in April of almost double the average monthly movement (10%) to halt the growth.

PRIVATE SECTOR HOUSES

While there has been an upturn in the last four months the trend has remained relatively flat over the last year (an increase of just 2.3%). However, it will take an increase of 16% in the seasonally adjusted estimate in April (almost double the average monthly movement of 9%) to halt growth.