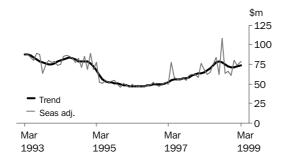

# VALUE OF BUILDING APPROVED

VALUE OF TOTAL BUILDING

The trend has fallen by 4.4% over the last three months but it is still 26.7% above the level of a year ago.

VALUE OF RESIDENTIAL BUILDING

The trend has risen 2.3% over the last three months following four months of decline. The trend is 12.4% above the level of March 1998.

VALUE OF NON-RESIDENTIAL BUILDING

The trend has fallen by 11.9% over the last three months but is still 51.2% above the level of a year ago.

TOTAL DWELLING UNITS

The trend has increased by 8.1% over the last four months to be 3.5% above the level of a year ago. It will take a fall in the seasonally adjusted estimate in April of almost double the average monthly movement (10%) to halt the growth.