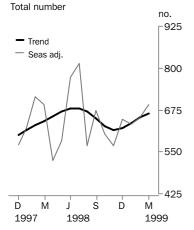

### TOTAL DWELLING UNITS

VALUE OF NON-RESIDENTIAL BUILDING

The trend has fallen by 11.9% over the last three months but is still 51.2% above the level of a year ago.

TOTAL DWELLING UNITS

The trend has increased by 8.1% over the last four months to be 3.5% above the level of a year ago. It will take a fall in the seasonally adjusted estimate in April of almost double the average monthly movement (10%) to halt the growth.

PRIVATE SECTOR HOUSES

While there has been an upturn in the last four months the trend has remained relatively flat over the last year (an increase of just 2.3%). However, it will take an increase of 16% in the seasonally adjusted estimate in April (almost double the average monthly movement of 9%) to halt growth.