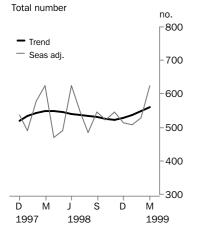

### PRIVATE SECTOR HOUSES

PRIVATE SECTOR HOUSES

While there has been an upturn in the last four months the trend has remained relatively flat over the last year (an increase of just 2.3%). However, it will take an increase of 16% in the seasonally adjusted estimate in April (almost double the average monthly movement of 9%) to halt growth.