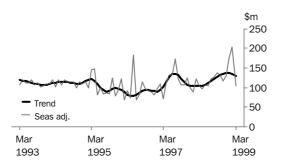

# VALUE OF BUILDING APPROVED

VALUE OF TOTAL BUILDING

The trend has fallen by 4.4% over the last three months but it is still 26.7% above the level of a year ago.

VALUE OF RESIDENTIAL BUILDING

The trend has risen 2.3% over the last three months following four months of decline. The trend is 12.4% above the level of March 1998.

VALUE OF NON-RESIDENTIAL BUILDING

The trend has fallen by 11.9% over the last three months but is still 51.2% above the level of a year ago.

TOTAL DWELLING UNITS

The trend has increased by 8.1% over the last four months to be 3.5% above the level of a year ago. It will take a fall in the seasonally adjusted estimate in April of almost double the average monthly movement (10%) to halt the growth.