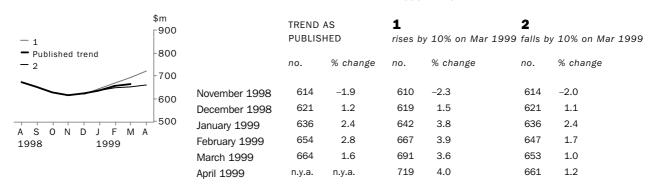

The graphs and tables which follow present the effect of two possible scenarios on the previous trend estimates: that the April seasonally adjusted estimate is higher than the March estimate by 9% for the number of private sector houses approved and 10% for total dwelling units approved; and that the April seasonally adjusted estimate is lower than the March estimate by 9% for the number of private sector houses approved and 10% for total dwelling units approved. These percentages were chosen because they represent the average absolute monthly percentage change for these series over the last ten years.

### TOTAL DWELLING UNITS

# WHAT IF NEXT MONTH'S SEASONALLY ADJUSTED ESTIMATE: