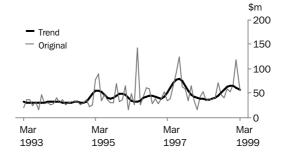

# VALUE OF BUILDING APPROVED

VALUE OF TOTAL BUILDING

The trend has fallen by 4.4% over the last three months but it is still 26.7% above the level of a year ago.

VALUE OF RESIDENTIAL BUILDING

The trend has risen 2.3% over the last three months following four months of decline. The trend is 12.4% above the level of March 1998.