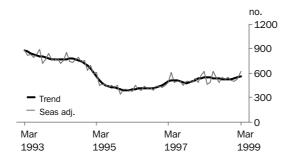

PRIVATE SECTOR HOUSES

While there has been an upturn in the last four months the trend has remained relatively flat over the last year (an increase of just 2.3%). However, it will take an increase of 16% in the seasonally adjusted estimate in April (almost double the average monthly movement of 9%) to halt growth.