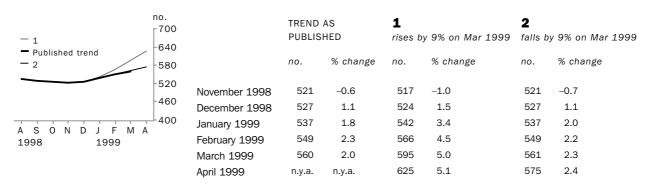

The graphs and tables which follow present the effect of two possible scenarios on the previous trend estimates: that the April seasonally adjusted estimate is higher than the March estimate by 9% for the number of private sector houses approved and 10% for total dwelling units approved; and that the April seasonally adjusted estimate is lower than the March estimate by 9% for the number of private sector houses approved and 10% for total dwelling units approved. These percentages were chosen because they represent the average absolute monthly percentage change for these series over the last ten years.

### PRIVATE SECTOR HOUSES

# WHAT IF NEXT MONTH'S SEASONALLY ADJUSTED ESTIMATE: